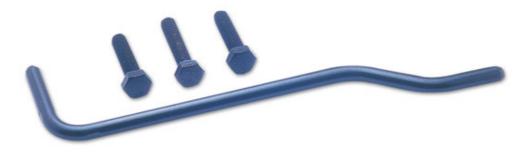

## Diesel Timing Kit - for Citroën, Peugeot

This small timing pin kit includes the bolts for locking the diesel pump and camshaft when changing the belt on earlier non-common rail diesel fuel systems on PSA engines used in many Citroën and Peugeot models.

## **Additional Information**

- The Laser diesel timing kit 1867 is a set of essential tools for setting and locking the camshaft and diesel pump.
- Suitable for non-common rail diesel engines (1982-2002).
- · OEM references included with the kit.
- Use on Citroën C15, Dispatch, Relay, Visa, Xantia, XM Xsara and ZX models; also Fiat Ducato, Scudo and Ulysse.
- · Made in Sheffield.